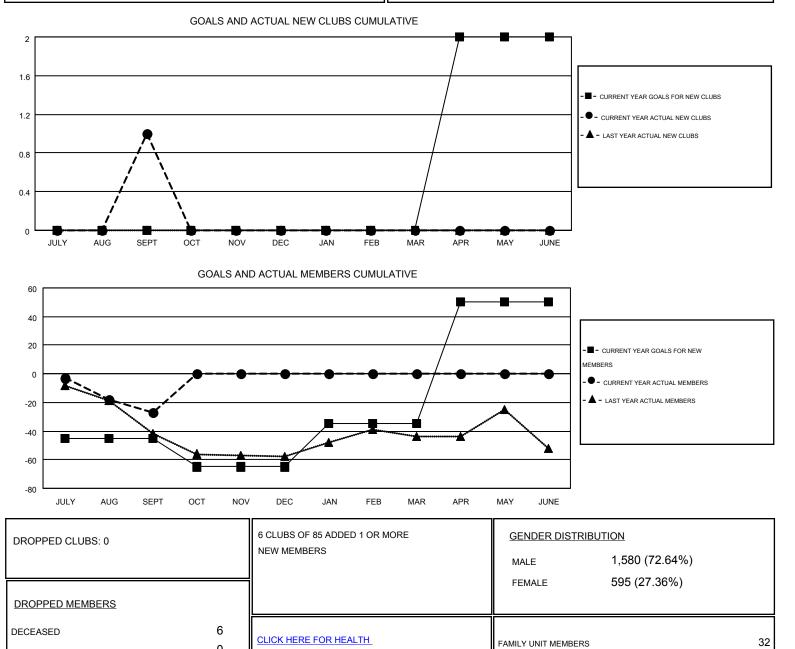

#### **KENNETH PERSSON** GMT

| GMT | CA   | 4  |
|-----|------|----|
| OWN | 0, ( | Τ. |

| Clubs                 |                  |           |                  | Members<br>RESULTS FOR 2015-2016 |               |                    |                                        |                    |                  |
|-----------------------|------------------|-----------|------------------|----------------------------------|---------------|--------------------|----------------------------------------|--------------------|------------------|
| RESULTS FOR 2015-2016 |                  |           |                  |                                  |               |                    |                                        |                    |                  |
| QUARTER               | NEW CLUB<br>GOAL | NEW CLUBS | DROPPED<br>CLUBS | NET<br>GAIN/LOSS                 | QUARTER       | NEW MEMBER<br>GOAL | CHARTER AND<br>NEW<br>MEMBERS<br>ADDED | DROPPED<br>MEMBERS | NET<br>GAIN/LOSS |
| JULY/AUG/SEPT         | 0                | 1         | 0                | 1                                | JULY/AUG/SEPT | -45                | 27                                     | 54                 | -27              |
| OCT/NOV/DEC           | 0                | 0         | 0                | 0                                | OCT/NOV/DEC   | -20                | 0                                      | 0                  | 0                |
| JAN/FEB/MAR           | 0                | 0         | 0                | 0                                | JAN/FEB/MAR   | 30                 | 0                                      | 0                  | 0                |
| APR/MAY/JUNE          | 2                | 0         | 0                | 0                                | APR/MAY/JUNE  | 85                 | 0                                      | 0                  | 0                |

HEAD OF HOUSEHOLD

NON-HEAD OF HOUSEHOLD

ASSESSMENT DATA

0

48

54

CLUB CANCELLED

OTHER